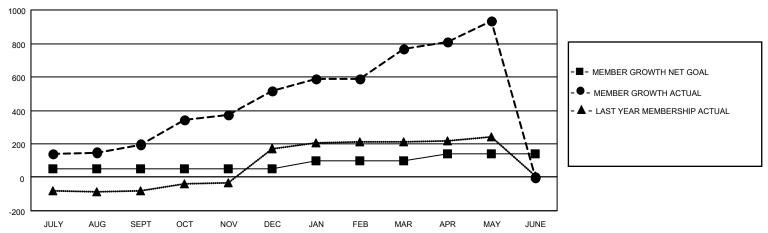

#### GOALS AND ACTUAL MEMBERS CUMULATIVE

| DROPPED CLUBS: 1 |     | 108 CLUBS OF 135 ADDED 1 OR<br>MORE NEW MEMBERS | GENDER DISTRIBUTION                 |                |  |
|------------------|-----|-------------------------------------------------|-------------------------------------|----------------|--|
|                  |     | WORE NEW WEINDERS                               | MALE                                | 2,896 (74.56%) |  |
|                  |     |                                                 | FEMALE                              | 987 (25.41%)   |  |
| DROPPED MEMBERS  |     |                                                 | NON BINARY                          | 0 (0.00%)      |  |
|                  |     |                                                 | PREFER NOT TO ANSWER                | 1 (0.03%)      |  |
| DECEASED         | 9   |                                                 |                                     |                |  |
| CLUB CANCELLED   | 52  | CLICK HERE FOR CUMULATIVE                       | TOTAL FAMILY UNIT MEMBERS           | 1,209          |  |
| OTHER            | 145 | MEMBERSHIP DATA                                 |                                     |                |  |
| TOTAL            | 206 |                                                 | FAMILY MEMBERS PAYING HALF DUES 702 |                |  |
|                  |     |                                                 |                                     |                |  |

### District 306 C1

| Clubs  RESULTS FOR 2021-2022 |    |   |   | Members RESULTS FOR 2021-2022 |    |     |    |
|------------------------------|----|---|---|-------------------------------|----|-----|----|
|                              |    |   |   |                               |    |     |    |
| JULY/AUG/SEPT                | 10 | 6 | 1 | JULY/AUG/SEPT                 | 50 | 361 | 93 |
| OCT/NOV/DEC                  | 0  | 8 | 0 | OCT/NOV/DEC                   | 0  | 376 | 48 |
| JAN/FEB/MAR                  | 2  | 8 | 0 | JAN/FEB/MAR                   | 50 | 289 | 28 |
| APR/MAY/JUNE                 | 0  | 4 | 0 | APR/MAY/JUNE                  | 40 | 215 | 37 |