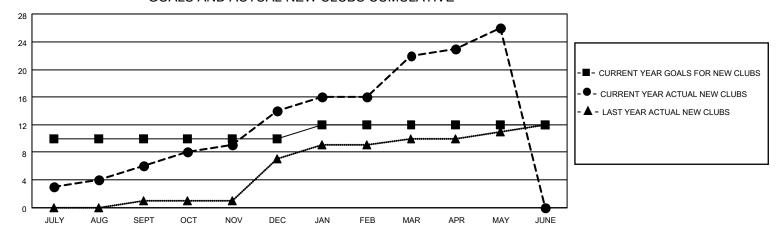

#### GOALS AND ACTUAL NEW CLUBS CUMULATIVE

### District 306 C1

| Clubs  RESULTS FOR 2021-2022 |    |   |   | Members RESULTS FOR 2021-2022 |    |     |    |
|------------------------------|----|---|---|-------------------------------|----|-----|----|
|                              |    |   |   |                               |    |     |    |
| JULY/AUG/SEPT                | 10 | 6 | 1 | JULY/AUG/SEPT                 | 50 | 361 | 93 |
| OCT/NOV/DEC                  | 0  | 8 | 0 | OCT/NOV/DEC                   | 0  | 376 | 48 |
| JAN/FEB/MAR                  | 2  | 8 | 0 | JAN/FEB/MAR                   | 50 | 289 | 28 |
| APR/MAY/JUNE                 | 0  | 4 | 0 | APR/MAY/JUNE                  | 40 | 215 | 37 |